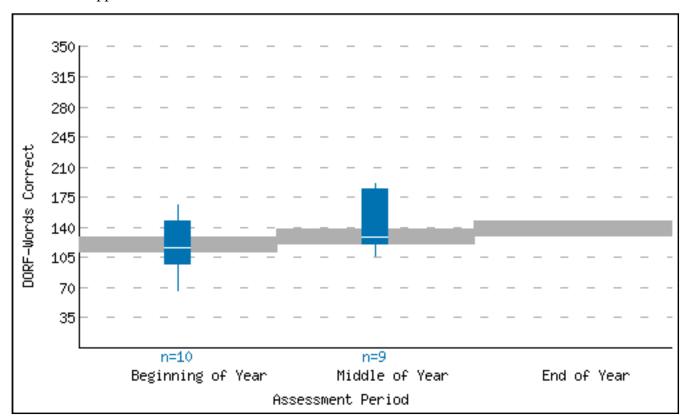

## **Yearly Box Plot Report - DIBELS Next**

District: Cedar Rapids Public

School: Cedar Rapids Public School

Grade: Fifth Grade Year: 2012-2013

Measure: DIBELS Oral Reading Fluency - Words Correct

Need For Support: Former Goals

|                  | Beginning | Middle | End |
|------------------|-----------|--------|-----|
| 2012             | n=10      | n=9    | n=0 |
| 95th %tile Score | 166       | 191    | 0   |
| 80th %tile Score | 147       | 184    | 0   |
| 50th %tile Score | 116       | 128    | 0   |
| 20th %tile Score | 97        | 121    | 0   |
| 5th %tile Score  | 66        | 107    | 0   |

## **Benchmark Goals**

Benchmark Goal for DORF-Words Correct is 111 at the Beginning of Fifth Grade

Benchmark Goal for DORF-Words Correct is 120 at the Middle of Fifth Grade

Benchmark Goal for DORF-Words Correct is 130 at the End of Fifth Grade