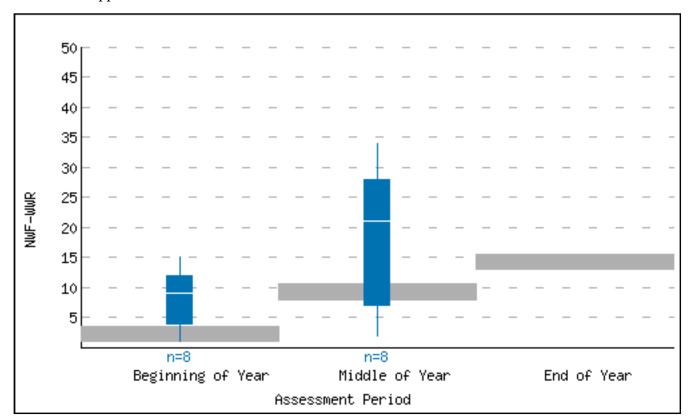

## **Yearly Box Plot Report - DIBELS Next**

District: Cedar Rapids Public

School: Cedar Rapids Public School

Grade: First Grade Year: 2012-2013

Measure: Nonsense Word Fluency - Whole Words Read

Need For Support: Former Goals

|                  | Beginning | Middle | End |
|------------------|-----------|--------|-----|
| 2012             | n=8       | n=8    | n=0 |
| 95th %tile Score | 15        | 34     | 0   |
| 80th %tile Score | 12        | 28     | 0   |
| 50th %tile Score | 9         | 21     | 0   |
| 20th %tile Score | 4         | 7      | 0   |
| 5th %tile Score  | 1         | 2      | 0   |

95th Percentile
80th Percentile
50th Percentile
20th Percentile, May need instructional support
5th Percentile, May need intensive instructional support

## **Benchmark Goals**

Benchmark Goal for NWF-WWR is 1 at the Beginning of First Grade

Benchmark Goal for NWF-WWR is 8 at the Middle of First Grade

Benchmark Goal for NWF-WWR is 13 at the End of First Grade